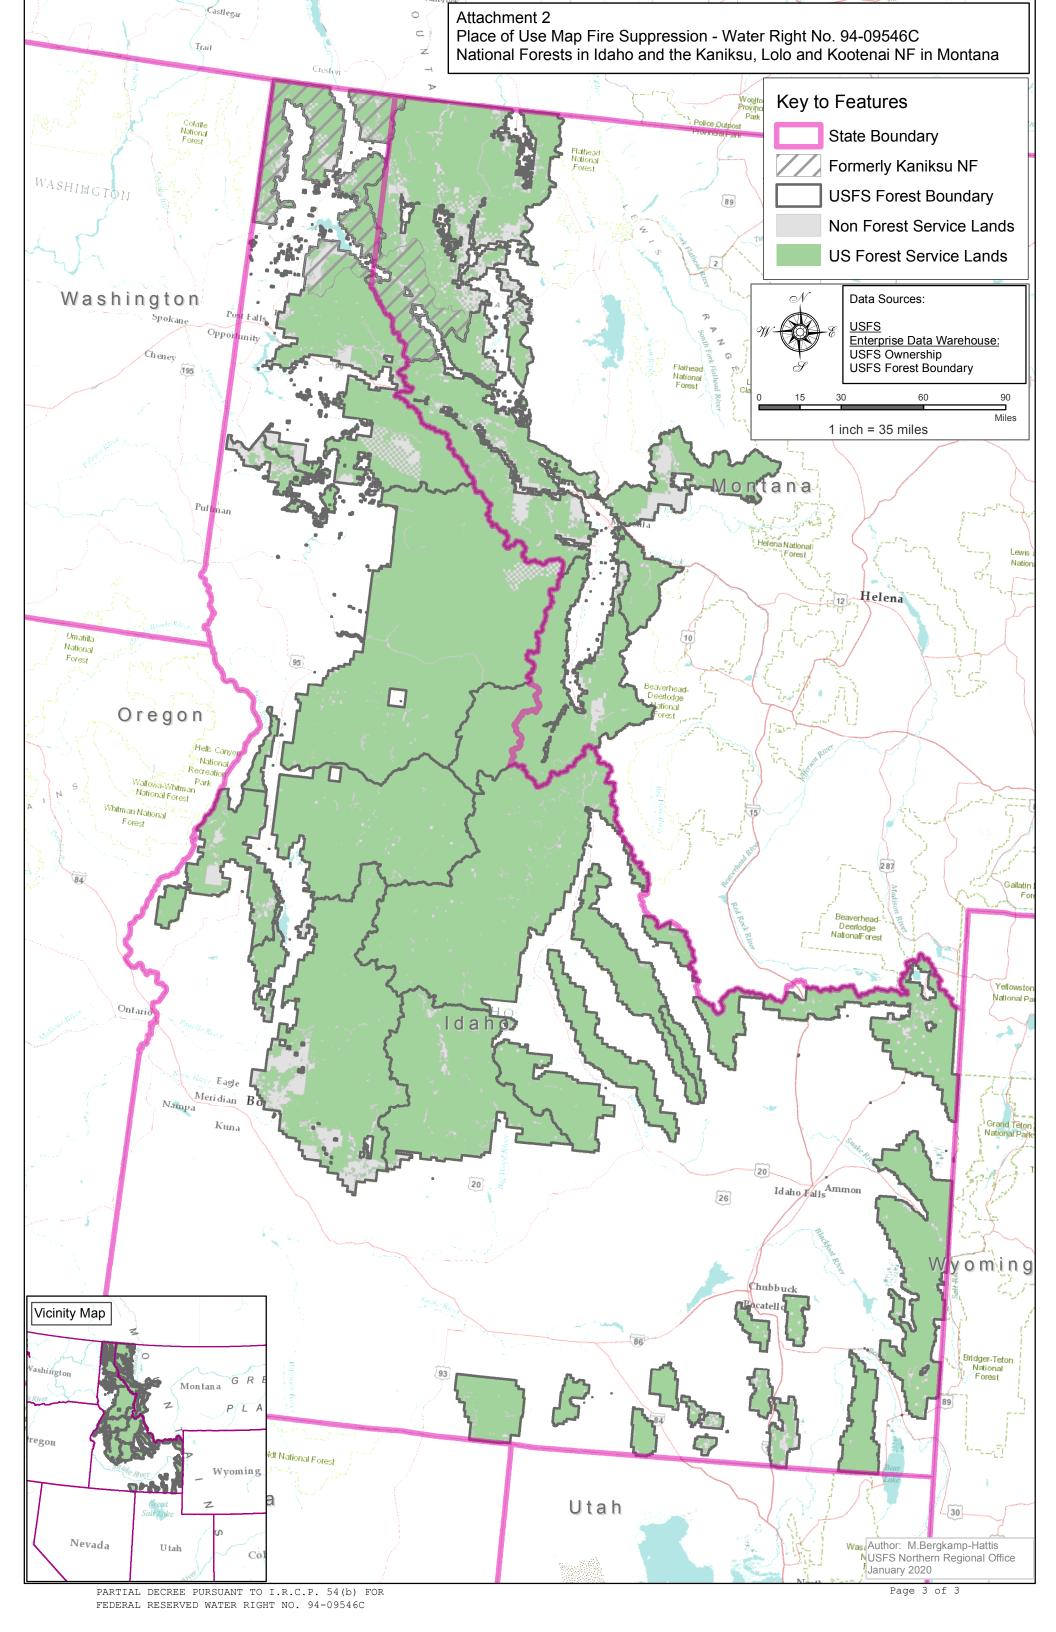

PURPOSE AND PERIOD OF USE: PURPOSE OF USE PERIOD OF USE

Administrative-Fire Suppression 01/01 - 12/31

PLACE OF USE: National Forests in Idaho and the Kaniksu, Lolo and Kootenai National Forests in

 ${\tt Montana.}$ 

See Attachment 2.

OTHER PROVISIONS NECESSARY FOR DEFINITON OR ADMINISTRATION OF THIS WATER RIGHT:

This right is limited to the intermittent diversion and use of water for the purpose of suppressing wildfires. This water right shall not be used as a basis to prevent the future appropriation of water.